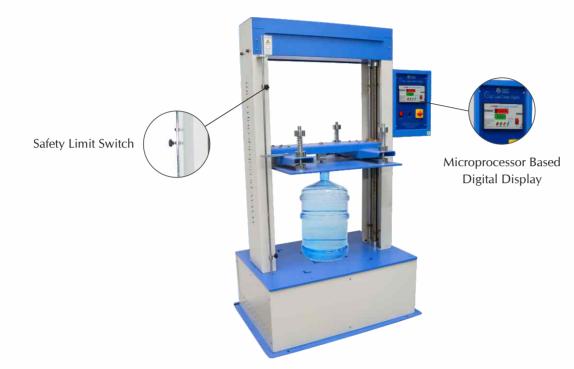

# Top Load Tester- Digital for Jar

### Model No. PTL - 0107

**Top Load Tester – Digital for Jar** is a semi automatic motorized universal Top Load Tester. It gives Compressive Buckling Load in digital format. The digital display is a high end sophisticated read out with Auto Tare (ZERO) set facility and Max Value save in memory. The test sample is placed in between the inverted concave jaws for zero slip gripping.

- Inverted straight plates for zero slip gripping support
- Digital Display for accuracy and repeatability
- Option for user to switch off machine in case of buckling of test sample.
- In-house calibration facility
- Over load safety feature.

## **Highlights:**

| Safety     | Upward and Downward Limit switches provided                                                                              |
|------------|--------------------------------------------------------------------------------------------------------------------------|
| Grips      | Inverted straight Compression Plates 1 set                                                                               |
| Material   | Mild Steel                                                                                                               |
| Finish     | Powder coated Havel Gray & Blue<br>combination finish and bright chrome /<br>zinc plating for corrosion resistant finish |
| Dimensions | 500x600x1240mm                                                                                                           |