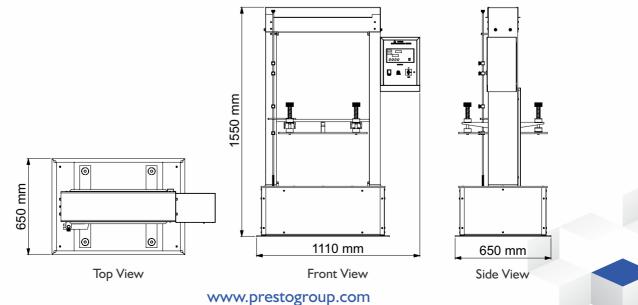

## **Highlights:**

| Safety     | Upward and Downward Limit switches provided                                                                              |
|------------|--------------------------------------------------------------------------------------------------------------------------|
| Grips      | Inverted straight Compression Plates 1 set                                                                               |
| Material   | Mild Steel                                                                                                               |
| Finish     | Powder coated Havel Gray & Blue<br>combination finish and bright chrome /<br>zinc plating for corrosion resistant finish |
| Dimensions | 500x600x1240mm                                                                                                           |