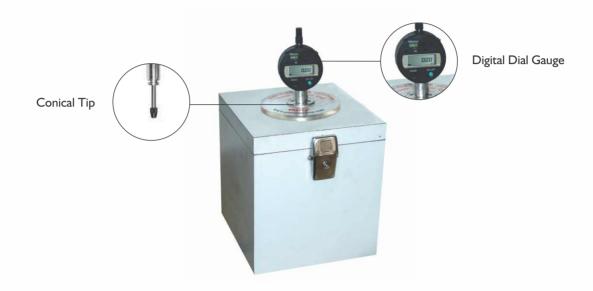

With Base Clearance Membrane and Vault Control Unit, Pet bottles base depth is checked as it is dependent upon the shape, size and quality of product. It has a basic flat base where the bottle is placed and with a tip checking the depth of bottle base vault easily.

<sup>\*</sup> Standard Tip Conical.